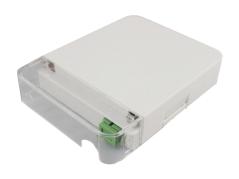

Used in the end termination of residential buildings and villas, to fix and splice with pigtails. It can be installed on wall, may adapt variety of optical connection styles, optical fiber can be managed effectively.

## **EATURE**

Small size, light weight, pleasant appearance May adapt variety of optical connection styles Optical fiber can be managed effectively Set strengthen device and fiber optic cable mounting seat SC 1core, LC 2 cores Indoor wall mount