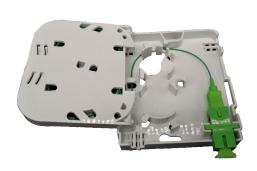

Used in the end termination of residential buildings and villas, to fix and splice with pigtails. It can be installed on wall, may adapt variety of optical connection styles, optical fiber can be managed effectively.

## **EATURE**

Small size, light weight, pleasant appearance May adapt variety of optical connection styles Optical fiber can be managed effectively Set strengthen device and fiber optic cable mounting seat SC 1core, LC 2 cores Indoor wall mount