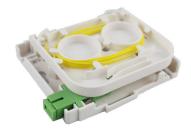

Used in the end termination of residential buildings and villas, to fix and splice with pigtails. It can be installed on wall, may adapt variety of optical connection styles, optical fiber can be managed effectively.

## **EATURE**

Small size, light weight, pleasant appearance May adapt variety of optical connection styles Optical fiber can be managed effectively Set strengthen device and fiber optic cable mounting seat SC 1core, LC 2 cores Indoor wall mount

## TECHNICAL SPECIFICATION

| Model               | FTB86E                               |
|---------------------|--------------------------------------|
| Dimension (W*D*H)mm | 115*86*23                            |
| Max. Capacity       | 1 core (single fiber)                |
| Cable ports         | 2 pcs                                |
| Cable diameter(mm)  | 2*Ф3mm drop cable<br>or indoor cable |
| Adapter             | 1pcs SC                              |