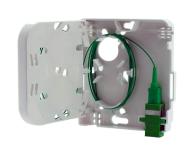

Used in the end termination of residential buildings and villas, to fix and splice with pigtails. It can be installed on wall, may adapt variety of optical connection styles, optical fiber can be managed effectively.

## **EATURE**

Small size, light weight, pleasant appearance May adapt variety of optical connection styles Optical fiber can be managed effectively Set strengthen device and fiber optic cable mounting seat SC 1core, LC 2 cores Indoor wall mount

## TECHNICAL SPECIFICATION

| Model               | FTB86E                               |
|---------------------|--------------------------------------|
| Dimension (W*D*H)mm | 115*86*23                            |
| Max. Capacity       | 1 core (single fiber)                |
| Cable ports         | 2 pcs                                |
| Cable diameter(mm)  | 2*Ф3mm drop cable<br>or indoor cable |
| Adapter             | 1pcs SC                              |