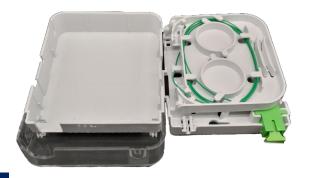

Used in the end termination of residential buildings and villas, to fix and splice with pigtails. It can be installed on wall, may adapt variety of optical connection styles, optical fiber can be managed effectively.

## **EATURE**

Small size, light weight, pleasant appearance May adapt variety of optical connection styles Optical fiber can be managed effectively Set strengthen device and fiber optic cable mounting seat SC 1core, LC 2 cores Indoor wall mount

## TECHNICAL SPECIFICATION

| Model               | FTB86E                               |
|---------------------|--------------------------------------|
| Dimension (W*D*H)mm | 115*86*23                            |
| Max. Capacity       | 1 core (single fiber)                |
| Cable ports         | 2 pcs                                |
| Cable diameter(mm)  | 2*Ф3mm drop cable<br>or indoor cable |
| Adapter             | 1pcs SC                              |