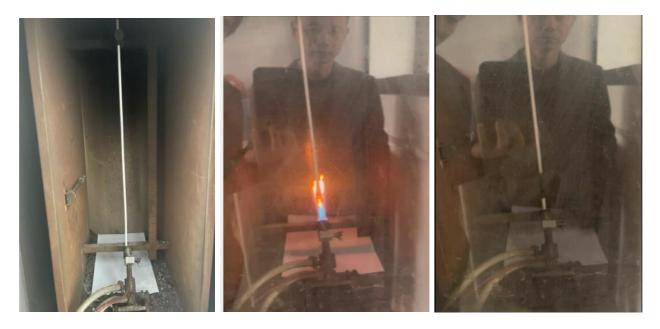

Complies the **flammability test** according to the requirements of

- EN 60332-1-1
- EN 60332-1-2,
- EN 60332-1-3Eca.

TAC COMMUNICATIONS S.A. certifies that the following cables with description:

- XCBLRS6TH75 CABLE COAXIAL LIFECOAX RG-6 BLANCO LSZH 305MT
- XCBLRS11TH75 CABLE COAXIAL LIFECOAX RG-11 NEGRO LSZH 305MT

Complies all **parameters of performance** according with ANSI/SCTE 74 2011 standard for coaxial drop cables.

LIFECOAX is a brand own by LATINO TCA.

| Item                                                                                | Spec            |       | Test Results | Conclusion |
|-------------------------------------------------------------------------------------|-----------------|-------|--------------|------------|
| Flame propagation on single cable<br>EN60332-1-2 article 5<br>EN60332-1-2 article 6 |                 |       | Sample1      |            |
| Time for flame application                                                          |                 | 60s   | 60           |            |
| Distance between the non-burned part<br>and the top of the lower support            | 2               | 50mm  | 402mm        | PASS       |
| Distance between the burned part and<br>the top of the lower support                | <               | 540mm | 495mm        | PASS       |
| Flame propagation distance                                                          | <u> </u>        | 425mm | 93mm         | PASS       |
| The filter paper                                                                    | has not iginted |       |              | PASS       |

Before test / Ongoing Test / After Test

This certificate is extended to the stakeholders.

Approved by Nicolás Márquez General Manager